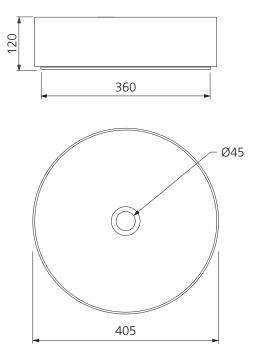

## Specifications /

| Basin Size                        | 405 W x 405 H x 120 D mm                                                                                                                                                                                                                                                                                                                                                                                                                                                                                                                                            |
|-----------------------------------|---------------------------------------------------------------------------------------------------------------------------------------------------------------------------------------------------------------------------------------------------------------------------------------------------------------------------------------------------------------------------------------------------------------------------------------------------------------------------------------------------------------------------------------------------------------------|
| Bowl capacity                     | 7.0 L                                                                                                                                                                                                                                                                                                                                                                                                                                                                                                                                                               |
| Waste outlet                      | Pop up waste sold separately                                                                                                                                                                                                                                                                                                                                                                                                                                                                                                                                        |
| Overflow                          | Not available                                                                                                                                                                                                                                                                                                                                                                                                                                                                                                                                                       |
| Material                          | Fine fire clay                                                                                                                                                                                                                                                                                                                                                                                                                                                                                                                                                      |
| Colour                            | Olive Green                                                                                                                                                                                                                                                                                                                                                                                                                                                                                                                                                         |
| Installation                      | Counter top                                                                                                                                                                                                                                                                                                                                                                                                                                                                                                                                                         |
| Weight                            | 10 kg                                                                                                                                                                                                                                                                                                                                                                                                                                                                                                                                                               |
| Carton size                       | 480 W x 480 H x 240 D mm                                                                                                                                                                                                                                                                                                                                                                                                                                                                                                                                            |
| Warranty                          | Lifetime manufacturer's warranty (see Oliveri website for full details)                                                                                                                                                                                                                                                                                                                                                                                                                                                                                             |
| Maintenance and care instructions | Each basin in this collection is handmade. In order to preserve the appearance and durability of the product, all surfaces should be cleaned gently with a mild liquid detergent or soap and water. Rinse away any trace of detergent and dry with a clean soft cloth. Do not allow materials such as toothpaste, nail polish remover, caustic drain cleaner, alcohol or bleach to remain on the surface, they may damage the finish. Use of unsuitable cleaning agents may also damage the surface. Any damage caused in this way will not be covered by warranty. |