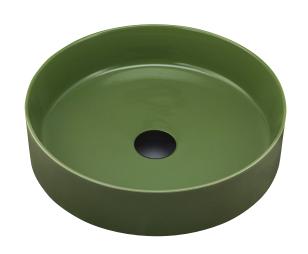

## TZ0200CG

Olive Green Short Circular Counter Top Basin

## Specifications /

| Basin Size                        | 405 W x 405 H x 120 D mm                                                                                                                                                                                                                                                                                                                                                                                                                                                                                                                                            |
|-----------------------------------|---------------------------------------------------------------------------------------------------------------------------------------------------------------------------------------------------------------------------------------------------------------------------------------------------------------------------------------------------------------------------------------------------------------------------------------------------------------------------------------------------------------------------------------------------------------------|
| Bowl capacity                     | 7.0 L                                                                                                                                                                                                                                                                                                                                                                                                                                                                                                                                                               |
| Waste outlet                      | Pop up waste sold separately                                                                                                                                                                                                                                                                                                                                                                                                                                                                                                                                        |
| Overflow                          | Not available                                                                                                                                                                                                                                                                                                                                                                                                                                                                                                                                                       |
| Material                          | Fine fire clay                                                                                                                                                                                                                                                                                                                                                                                                                                                                                                                                                      |
| Colour                            | Olive Green                                                                                                                                                                                                                                                                                                                                                                                                                                                                                                                                                         |
| Installation                      | Counter top                                                                                                                                                                                                                                                                                                                                                                                                                                                                                                                                                         |
| Weight                            | 10 kg                                                                                                                                                                                                                                                                                                                                                                                                                                                                                                                                                               |
| Carton size                       | 480 W x 480 H x 240 D mm                                                                                                                                                                                                                                                                                                                                                                                                                                                                                                                                            |
| Warranty                          | Lifetime manufacturer's warranty (see Oliveri website for full details)                                                                                                                                                                                                                                                                                                                                                                                                                                                                                             |
| Maintenance and care instructions | Each basin in this collection is handmade. In order to preserve the appearance and durability of the product, all surfaces should be cleaned gently with a mild liquid detergent or soap and water. Rinse away any trace of detergent and dry with a clean soft cloth. Do not allow materials such as toothpaste, nail polish remover, caustic drain cleaner, alcohol or bleach to remain on the surface, they may damage the finish. Use of unsuitable cleaning agents may also damage the surface. Any damage caused in this way will not be covered by warranty. |