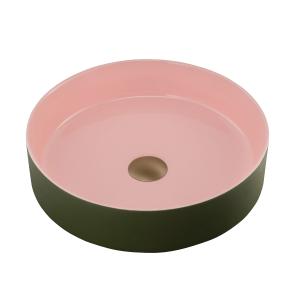

## TZ0200SO

Olive and Salmon Short Circular Counter Top Basin

## Specifications /

| Basin Size                        | 405 W x 405 H x 120 D mm                                                                                                                                                                                                                                                                                                                                                                                                                                                    |
|-----------------------------------|-----------------------------------------------------------------------------------------------------------------------------------------------------------------------------------------------------------------------------------------------------------------------------------------------------------------------------------------------------------------------------------------------------------------------------------------------------------------------------|
| Bowl capacity                     | 7.0 L                                                                                                                                                                                                                                                                                                                                                                                                                                                                       |
| Waste outlet                      | Pop up waste sold separately                                                                                                                                                                                                                                                                                                                                                                                                                                                |
| Overflow                          | Not available                                                                                                                                                                                                                                                                                                                                                                                                                                                               |
| Material                          | Fine fire clay                                                                                                                                                                                                                                                                                                                                                                                                                                                              |
| Colour                            | Olive and Salmon                                                                                                                                                                                                                                                                                                                                                                                                                                                            |
| Installation                      | Counter top                                                                                                                                                                                                                                                                                                                                                                                                                                                                 |
| Weight                            | 10 kg                                                                                                                                                                                                                                                                                                                                                                                                                                                                       |
| Carton size                       | 480 W x 480 H x 240 D mm                                                                                                                                                                                                                                                                                                                                                                                                                                                    |
| Warranty                          | Lifetime manufacturer's warranty (see Oliveri website for full details)                                                                                                                                                                                                                                                                                                                                                                                                     |
| Maintenance and care instructions | Each basin in this collection is handmade. In order to preserve the appearance and durability of the product, all surfaces should be cleaned gently with a mild liquid detergent or soap and water. Rinse away any trace of detergent and dry with a clean soft cloth. Do not allow materials such as toothpaste, nail polish remover, caustic drain cleaner, alcohol or bleach to remain on the surface, they may damage the finish. Use of unsuitable cleaning agents may |