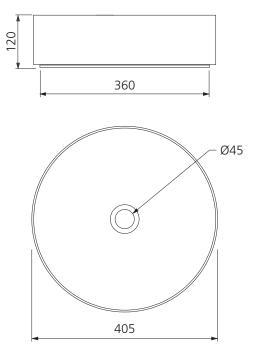

## Specifications /

| Basin Size                        | 405 W x 405 H x 120 D mm                                                                                                                                                                                                                                                                                                                                                                                                                                                    |
|-----------------------------------|-----------------------------------------------------------------------------------------------------------------------------------------------------------------------------------------------------------------------------------------------------------------------------------------------------------------------------------------------------------------------------------------------------------------------------------------------------------------------------|
| Bowl capacity                     | 7.0 L                                                                                                                                                                                                                                                                                                                                                                                                                                                                       |
| Waste outlet                      | Pop up waste sold separately                                                                                                                                                                                                                                                                                                                                                                                                                                                |
| Overflow                          | Not available                                                                                                                                                                                                                                                                                                                                                                                                                                                               |
| Material                          | Fine fire clay                                                                                                                                                                                                                                                                                                                                                                                                                                                              |
| Colour                            | Olive and Salmon                                                                                                                                                                                                                                                                                                                                                                                                                                                            |
| Installation                      | Counter top                                                                                                                                                                                                                                                                                                                                                                                                                                                                 |
| Weight                            | 10 kg                                                                                                                                                                                                                                                                                                                                                                                                                                                                       |
| Carton size                       | 480 W x 480 H x 240 D mm                                                                                                                                                                                                                                                                                                                                                                                                                                                    |
| Warranty                          | Lifetime manufacturer's warranty (see Oliveri website for full details)                                                                                                                                                                                                                                                                                                                                                                                                     |
| Maintenance and care instructions | Each basin in this collection is handmade. In order to preserve the appearance and durability of the product, all surfaces should be cleaned gently with a mild liquid detergent or soap and water. Rinse away any trace of detergent and dry with a clean soft cloth. Do not allow materials such as toothpaste, nail polish remover, caustic drain cleaner, alcohol or bleach to remain on the surface, they may damage the finish. Use of unsuitable cleaning agents may |