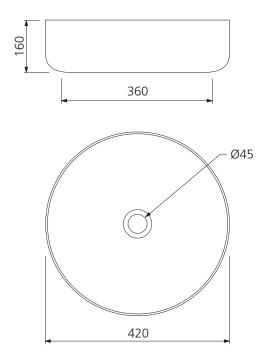

## Specifications /

| Basin Size                        | 420 W x 420 H x 160 D mm                                                                                                                                                                                                                                                                                                                                                                                                                                                                                                                                            |
|-----------------------------------|---------------------------------------------------------------------------------------------------------------------------------------------------------------------------------------------------------------------------------------------------------------------------------------------------------------------------------------------------------------------------------------------------------------------------------------------------------------------------------------------------------------------------------------------------------------------|
| Bowl capacity                     | 14.0 L                                                                                                                                                                                                                                                                                                                                                                                                                                                                                                                                                              |
| Waste outlet                      | Pop up waste sold separately                                                                                                                                                                                                                                                                                                                                                                                                                                                                                                                                        |
| Overflow                          | Not available                                                                                                                                                                                                                                                                                                                                                                                                                                                                                                                                                       |
| Material                          | Refractory clay                                                                                                                                                                                                                                                                                                                                                                                                                                                                                                                                                     |
| Colour                            | Natural Earth                                                                                                                                                                                                                                                                                                                                                                                                                                                                                                                                                       |
| Installation                      | Counter top                                                                                                                                                                                                                                                                                                                                                                                                                                                                                                                                                         |
| Weight                            | 12 kg                                                                                                                                                                                                                                                                                                                                                                                                                                                                                                                                                               |
| Carton size                       | 510 W x 510 H x 310 D mm                                                                                                                                                                                                                                                                                                                                                                                                                                                                                                                                            |
| Warranty                          | Lifetime manufacturer's warranty (see Oliveri website for full details)                                                                                                                                                                                                                                                                                                                                                                                                                                                                                             |
| Maintenance and care instructions | Each basin in this collection is handmade. In order to preserve the appearance and durability of the product, all surfaces should be cleaned gently with a mild liquid detergent or soap and water. Rinse away any trace of detergent and dry with a clean soft cloth. Do not allow materials such as toothpaste, nail polish remover, caustic drain cleaner, alcohol or bleach to remain on the surface, they may damage the finish. Use of unsuitable cleaning agents may also damage the surface. Any damage caused in this way will not be covered by warranty. |