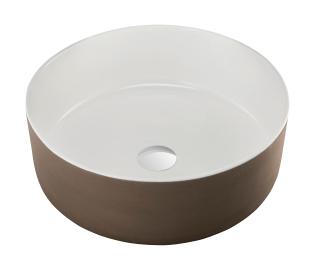

## TZ0209WH

Natural Earth and White Circular Counter Top Basin

## Specifications /

| Basin Size                        | 420 W x 420 H x 160 D mm                                                                                                                                                                                                                                                                                                                                                                                                                                                                                                                                            |
|-----------------------------------|---------------------------------------------------------------------------------------------------------------------------------------------------------------------------------------------------------------------------------------------------------------------------------------------------------------------------------------------------------------------------------------------------------------------------------------------------------------------------------------------------------------------------------------------------------------------|
| Bowl capacity                     | 14.0 L                                                                                                                                                                                                                                                                                                                                                                                                                                                                                                                                                              |
| Waste outlet                      | Pop up waste sold separately                                                                                                                                                                                                                                                                                                                                                                                                                                                                                                                                        |
| Overflow                          | Not available                                                                                                                                                                                                                                                                                                                                                                                                                                                                                                                                                       |
| Material                          | Refractory clay                                                                                                                                                                                                                                                                                                                                                                                                                                                                                                                                                     |
| Colour                            | Natural Earth and White                                                                                                                                                                                                                                                                                                                                                                                                                                                                                                                                             |
| Installation                      | Counter top                                                                                                                                                                                                                                                                                                                                                                                                                                                                                                                                                         |
| Weight                            | 12 kg                                                                                                                                                                                                                                                                                                                                                                                                                                                                                                                                                               |
| Carton size                       | 510 W x 510 H x 310 D mm                                                                                                                                                                                                                                                                                                                                                                                                                                                                                                                                            |
| Warranty                          | Lifetime manufacturer's warranty (see Oliveri website for full details)                                                                                                                                                                                                                                                                                                                                                                                                                                                                                             |
| Maintenance and care instructions | Each basin in this collection is handmade. In order to preserve the appearance and durability of the product, all surfaces should be cleaned gently with a mild liquid detergent or soap and water. Rinse away any trace of detergent and dry with a clean soft cloth. Do not allow materials such as toothpaste, nail polish remover, caustic drain cleaner, alcohol or bleach to remain on the surface, they may damage the finish. Use of unsuitable cleaning agents may also damage the surface. Any damage caused in this way will not be covered by warranty. |