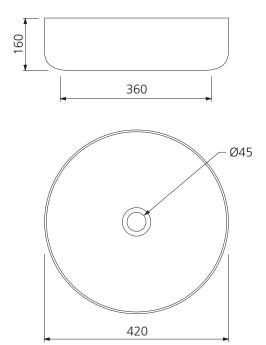

## Specifications /

| Basin Size                        | 420 W x 420 H x 160 D mm                                                                                                                                                                                                                                                                                                                                                                                                                                                                                                                                            |
|-----------------------------------|---------------------------------------------------------------------------------------------------------------------------------------------------------------------------------------------------------------------------------------------------------------------------------------------------------------------------------------------------------------------------------------------------------------------------------------------------------------------------------------------------------------------------------------------------------------------|
| Bowl capacity                     | 14.0 L                                                                                                                                                                                                                                                                                                                                                                                                                                                                                                                                                              |
| Waste outlet                      | Pop up waste sold separately                                                                                                                                                                                                                                                                                                                                                                                                                                                                                                                                        |
| Overflow                          | Not available                                                                                                                                                                                                                                                                                                                                                                                                                                                                                                                                                       |
| Material                          | Refractory clay                                                                                                                                                                                                                                                                                                                                                                                                                                                                                                                                                     |
| Colour                            | Natural Earth and White                                                                                                                                                                                                                                                                                                                                                                                                                                                                                                                                             |
| Installation                      | Counter top                                                                                                                                                                                                                                                                                                                                                                                                                                                                                                                                                         |
| Weight                            | 12 kg                                                                                                                                                                                                                                                                                                                                                                                                                                                                                                                                                               |
| Carton size                       | 510 W x 510 H x 310 D mm                                                                                                                                                                                                                                                                                                                                                                                                                                                                                                                                            |
| Warranty                          | Lifetime manufacturer's warranty (see Oliveri website for full details)                                                                                                                                                                                                                                                                                                                                                                                                                                                                                             |
| Maintenance and care instructions | Each basin in this collection is handmade. In order to preserve the appearance and durability of the product, all surfaces should be cleaned gently with a mild liquid detergent or soap and water. Rinse away any trace of detergent and dry with a clean soft cloth. Do not allow materials such as toothpaste, nail polish remover, caustic drain cleaner, alcohol or bleach to remain on the surface, they may damage the finish. Use of unsuitable cleaning agents may also damage the surface. Any damage caused in this way will not be covered by warranty. |