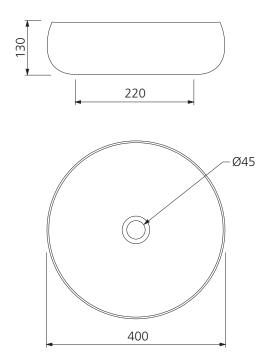

## Specifications /

| Basin Size                        | 400 W x 400 H x 130 D mm                                                                                                                                                                                                                                                                                                                                                                                                                                                                                                                                            |
|-----------------------------------|---------------------------------------------------------------------------------------------------------------------------------------------------------------------------------------------------------------------------------------------------------------------------------------------------------------------------------------------------------------------------------------------------------------------------------------------------------------------------------------------------------------------------------------------------------------------|
| Bowl capacity                     | 8.0 L                                                                                                                                                                                                                                                                                                                                                                                                                                                                                                                                                               |
| Waste outlet                      | Pop up waste sold separately                                                                                                                                                                                                                                                                                                                                                                                                                                                                                                                                        |
| Overflow                          | Not available                                                                                                                                                                                                                                                                                                                                                                                                                                                                                                                                                       |
| Material                          | Raku clay                                                                                                                                                                                                                                                                                                                                                                                                                                                                                                                                                           |
| Colour                            | Matte Black                                                                                                                                                                                                                                                                                                                                                                                                                                                                                                                                                         |
| Installation                      | Counter top                                                                                                                                                                                                                                                                                                                                                                                                                                                                                                                                                         |
| Weight                            | 10 kg                                                                                                                                                                                                                                                                                                                                                                                                                                                                                                                                                               |
| Carton size                       | 475 W x 475 H x 250 D mm                                                                                                                                                                                                                                                                                                                                                                                                                                                                                                                                            |
| Warranty                          | Lifetime manufacturer's warranty (see Oliveri website for full details)                                                                                                                                                                                                                                                                                                                                                                                                                                                                                             |
| Maintenance and care instructions | Each basin in this collection is handmade. In order to preserve the appearance and durability of the product, all surfaces should be cleaned gently with a mild liquid detergent or soap and water. Rinse away any trace of detergent and dry with a clean soft cloth. Do not allow materials such as toothpaste, nail polish remover, caustic drain cleaner, alcohol or bleach to remain on the surface, they may damage the finish. Use of unsuitable cleaning agents may also damage the surface. Any damage caused in this way will not be covered by warranty. |