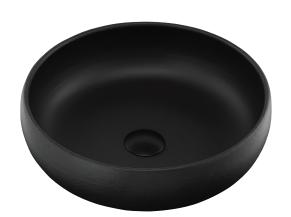

## Terzofoco

## Italian made

## **TZ0301MB**

Matte Black Curved Counter Top Basin





## Specifications /

| Basin Size                        | 400 W x 400 H x 130 D mm                                                                                                                                                                                                                                                                                                                                                                                                                                                                                                                                            |
|-----------------------------------|------------------------------------------------------------------------------------------------------------------------------------------------------