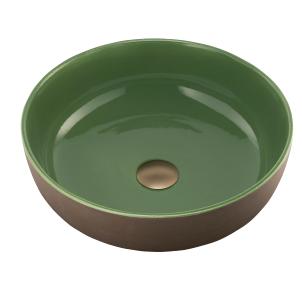

## TZ0301SG

Natural Earth and Sage Green Curved Counter Top Basin

## Specifications /

| Basin Size                        | 400 W x 400 H x 130 D mm                                                                                                                                                                                                                                                                                                                                                                                                                                                    |
|-----------------------------------|-----------------------------------------------------------------------------------------------------------------------------------------------------------------------------------------------------------------------------------------------------------------------------------------------------------------------------------------------------------------------------------------------------------------------------------------------------------------------------|
| Bowl capacity                     | 8.5 L                                                                                                                                                                                                                                                                                                                                                                                                                                                                       |
| Waste outlet                      | Pop up waste sold separately                                                                                                                                                                                                                                                                                                                                                                                                                                                |
| Overflow                          | Not available                                                                                                                                                                                                                                                                                                                                                                                                                                                               |
| Material                          | Refractory clay                                                                                                                                                                                                                                                                                                                                                                                                                                                             |
| Colour                            | Natural Earth and Sage Green                                                                                                                                                                                                                                                                                                                                                                                                                                                |
| Installation                      | Counter top                                                                                                                                                                                                                                                                                                                                                                                                                                                                 |
| Weight                            | 10 kg                                                                                                                                                                                                                                                                                                                                                                                                                                                                       |
| Carton size                       | 475 W x 475 H x 250 D mm                                                                                                                                                                                                                                                                                                                                                                                                                                                    |
| Warranty                          | Lifetime manufacturer's warranty (see Oliveri website for full details)                                                                                                                                                                                                                                                                                                                                                                                                     |
| Maintenance and care instructions | Each basin in this collection is handmade. In order to preserve the appearance and durability of the product, all surfaces should be cleaned gently with a mild liquid detergent or soap and water. Rinse away any trace of detergent and dry with a clean soft cloth. Do not allow materials such as toothpaste, nail polish remover, caustic drain cleaner, alcohol or bleach to remain on the surface, they may damage the finish. Use of unsuitable cleaning agents may |