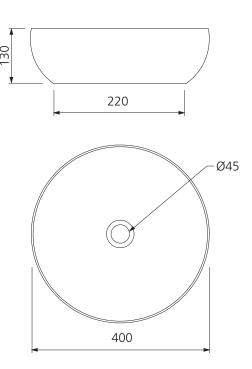

## Specifications /

| Basin Size                        | 400 W x 400 H x 130 D mm                                                                                                                                                                                                                                                                                                                                                                                                                                                    |
|-----------------------------------|-----------------------------------------------------------------------------------------------------------------------------------------------------------------------------------------------------------------------------------------------------------------------------------------------------------------------------------------------------------------------------------------------------------------------------------------------------------------------------|
| Bowl capacity                     | 8.5 L                                                                                                                                                                                                                                                                                                                                                                                                                                                                       |
| Waste outlet                      | Pop up waste sold separately                                                                                                                                                                                                                                                                                                                                                                                                                                                |
| Overflow                          | Not available                                                                                                                                                                                                                                                                                                                                                                                                                                                               |
| Material                          | Refractory clay                                                                                                                                                                                                                                                                                                                                                                                                                                                             |
| Colour                            | Natural Earth and Sage Green                                                                                                                                                                                                                                                                                                                                                                                                                                                |
| Installation                      | Counter top                                                                                                                                                                                                                                                                                                                                                                                                                                                                 |
| Weight                            | 10 kg                                                                                                                                                                                                                                                                                                                                                                                                                                                                       |
| Carton size                       | 475 W x 475 H x 250 D mm                                                                                                                                                                                                                                                                                                                                                                                                                                                    |
| Warranty                          | Lifetime manufacturer's warranty (see Oliveri website for full details)                                                                                                                                                                                                                                                                                                                                                                                                     |
| Maintenance and care instructions | Each basin in this collection is handmade. In order to preserve the appearance and durability of the product, all surfaces should be cleaned gently with a mild liquid detergent or soap and water. Rinse away any trace of detergent and dry with a clean soft cloth. Do not allow materials such as toothpaste, nail polish remover, caustic drain cleaner, alcohol or bleach to remain on the surface, they may damage the finish. Use of unsuitable cleaning agents may |